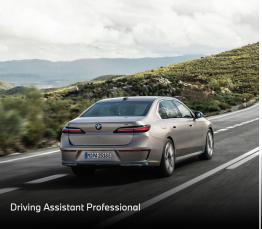

5th Generation eDrive Technology

# THE I7 PRODUCT PROFILE

## **MODEL**

## i7 xDrive60 Pure Excellence, BEV

| Electric Motor                                                | XE2A02N0                                                                                                     |
|---------------------------------------------------------------|--------------------------------------------------------------------------------------------------------------|
| Technology                                                    | Fifth generation BMW eDrive technology<br>Electric all-wheel drive; Twin electric motor located in each axle |
| Power transfer                                                | Electric all-wheel drive