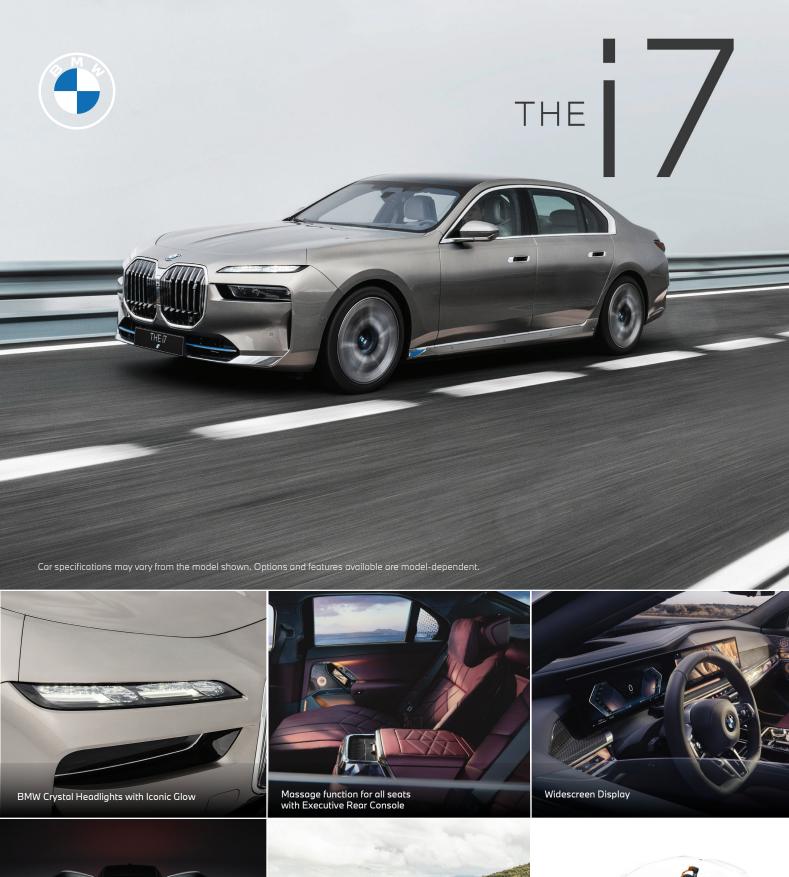

## • EXTERIOR

- BMW crystal headlights Iconic Glow
- BMW Kidney Grille 'Iconic Glow'
- 21" BMW Individual aerodynamic wheels 910 I Multicolour Dark Grey
  3D polished buff with mixed tyres
- High-beam assistant
- Soft-close function for doors
- Expanded exterior mirror package
- Comfort access system
- Panorama glass roof
- Automatic doors
- Park Distance Control (PDC) front and rear